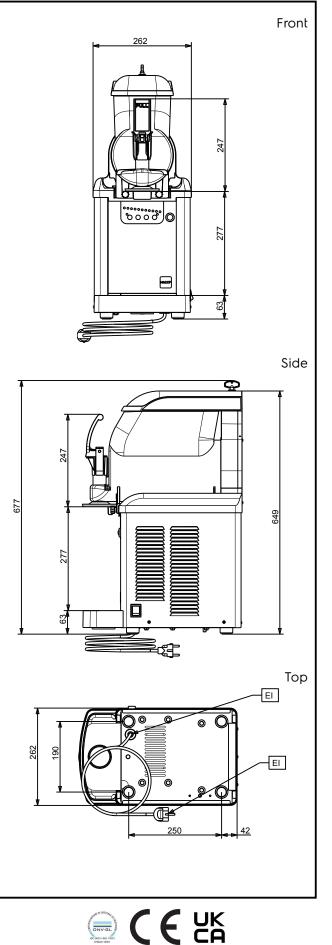

## Frozen Frozen granita, creams and soft-ice cream dispenser with 1 bowl

| Electric                                                                                                  |                                     |
|-----------------------------------------------------------------------------------------------------------|-------------------------------------|
| Supply voltage:<br>562514 (GT1PR290)<br>Electrical power max.:                                            | 220-240 V/1 ph/50 Hz<br>0.42 kW     |
| Key Information:                                                                                          |                                     |
| External dimensions, Width:<br>External dimensions, Depth:<br>External dimensions, Height:<br>Net weight: | 260 mm<br>425 mm<br>650 mm<br>28 kg |
| Sustainability                                                                                            |                                     |
| Refrigerant type:<br>Refrigerant weight:                                                                  | R290<br>62 g                        |