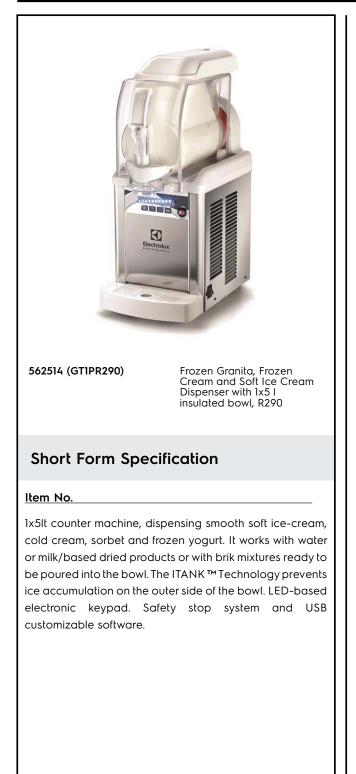

Frozen Frozen granita, creams and softice cream dispenser with 1 bowl

### **Main Features**

ITEM #

SIS #

<u>MODEL #</u> NAME #

- Compact counter machine, dispensing smooth soft ice-cream, cold cream, sorbet and frozen yogurt; it can be used also for slush.
- Works with water or milk/based dried products or with brik mixtures ready to be poured into the bowl.
- The ITANK <sup>™</sup> Technology prevents ice accumulation on the outer side of the bowl, reducing condensation and increasing the cooling power of the machine.
- LED-based electronic keypad.
- Safety stop system.
- USB customizable software.
- The insulated tank guarantees higher cooling efficiency and lower effect of the external temperature on product's preparation and maintenance time reducing condense and draining; it is the best solution in hot climate conditions.
- Easy to use thanks to the adjustable push button control panel: when pressing it the rotation spees raises and the product is pushed out easily.

## Frozen Frozen granita, creams and soft-ice cream dispenser with 1 bowl

| Electric                                                                                                  |                                     |
|-----------------------------------------------------------------------------------------------------------|-------------------------------------|
| Supply voltage:<br>562514 (GT1PR290)<br>Electrical power max.:                                            | 220-240 V/1 ph/50 Hz<br>0.42 kW     |
| Key Information:                                                                                          |                                     |
| External dimensions, Width:<br>External dimensions, Depth:<br>External dimensions, Height:<br>Net weight: | 260 mm<br>425 mm<br>650 mm<br>28 kg |
| Sustainability                                                                                            |                                     |
| Refrigerant type:<br>Refrigerant weight:                                                                  | R290<br>62 g                        |